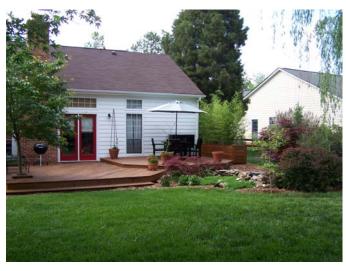

Outside, you will find a huge, open deck with built-in planters and a 1200-gallon koi pond and waterfall. Back yard is private and fenced—a great place for parties or just relaxing. And your friends will be impressed; the landscaping at 2723 Olde Whitehall is well-established and fabulous front and back.